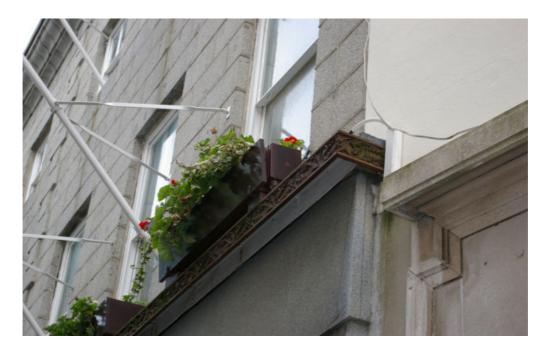

### Types of Antenna utilised in the Bailiwick

**Outdoor Wall Mounted** 

**Indoor Wall Mounted** 

Water Tower