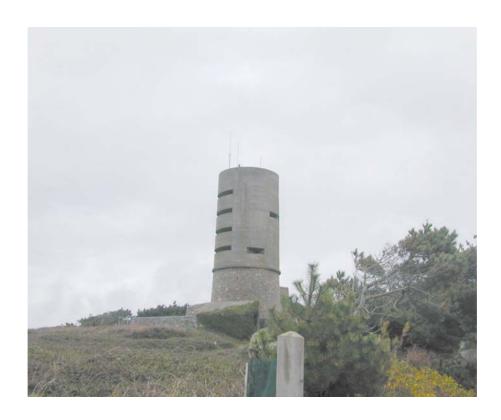

| Type of Mounting     | Number |
|----------------------|--------|
| Roof-Top             | 24     |
| Monopole             | 25     |
| Lattice Tower        | 11     |
| Outdoor Wall Mounted | 9      |
| Indoor Wall Mounted  | 6      |
| Water Tower          | 2      |

### **Lattice Tower**

**Roof Top Mounted** 