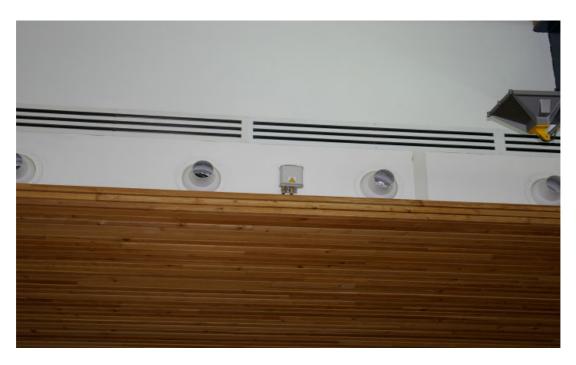

### Types of Antenna utilised in the Bailiwick

**Outdoor Wall Mounted** 

**Indoor Wall Mounted** 

Water Tower