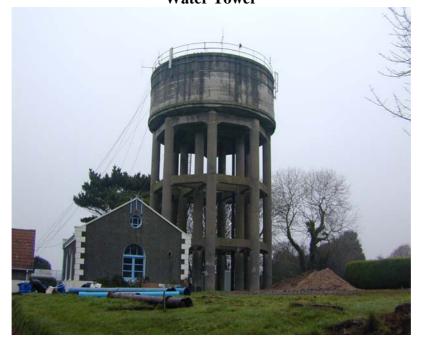

| Type of Mounting     | Number |
|----------------------|--------|
| Roof-Top             | 24     |
| Monopole             | 25     |
| Lattice Tower        | 11     |
| Outdoor Wall Mounted | 9      |
| Indoor Wall Mounted  | 6      |
| Water Tower          | 2      |

### Types of Antenna utilised in the Bailiwick

**Outdoor Wall Mounted** 

**Indoor Wall Mounted** 

Water Tower