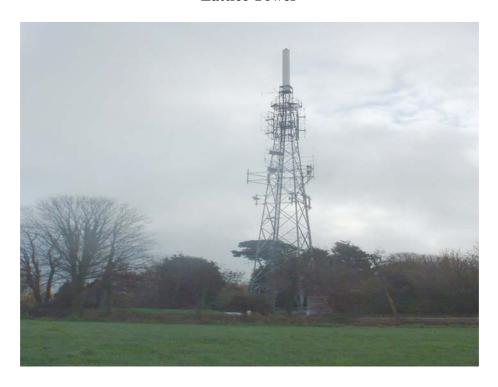

| Type of Mounting     | Number |
|----------------------|--------|
| Roof-Top             | 24     |
| Monopole             | 25     |
| Lattice Tower        | 11     |
| Outdoor Wall Mounted | 9      |
| Indoor Wall Mounted  | 6      |
| Water Tower          | 2      |

### **Lattice Tower**

**Roof Top Mounted** 